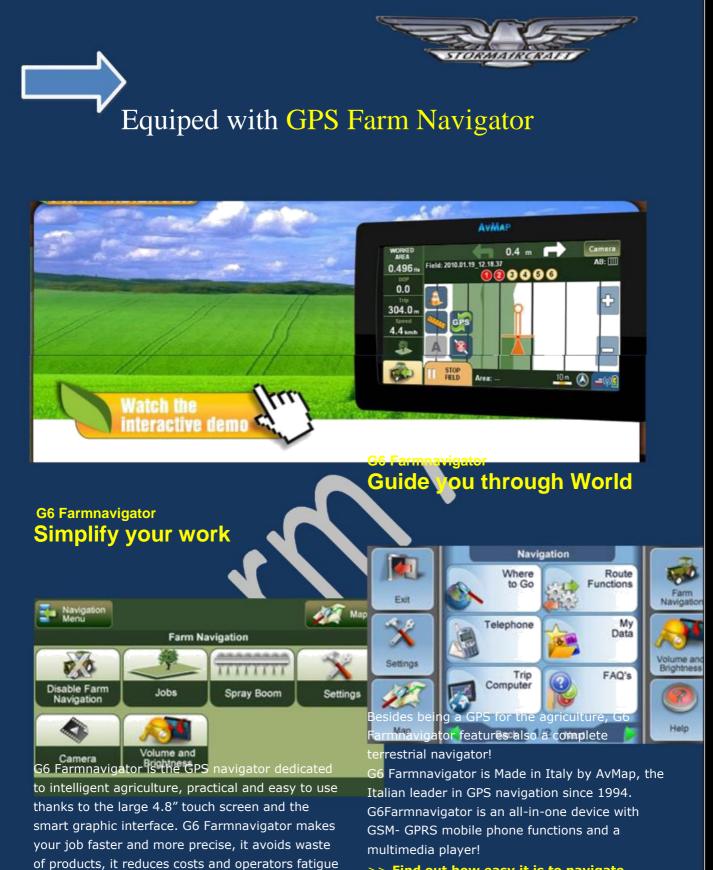

# The most complete GPS solution for intelligent agriculture,

G6 Farmnavigator is born from the partnership between AvMap, the Italian leader in GPS navigation since 1994 and Satconsystem, the specialist in high-tech tools for the agriculture.

That's why G6 Farmnavigator is the most complet GPS solution. G6 Farmnavigator features:

Farm Navigation

- Road Navigation
- Triband GSM Phone
  - Alcohol Tester
  - Multimedia Player

\* Only for G6 Connect Farmnavigator version \*\*Only for G6 Farmnavigator version

### Main Features:

- Farm Navigation
  - Sprayboom setting
- 📕 🔲 📕 📕 📕 📕
- Perimeter and area measurement
- 🗾 🛛 Jobs and fields database
- Compatible with AvMap USB External camera (not included)