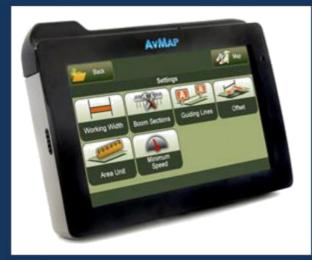

### Main Features:

- Farm Navigation
  - Sprayboom setting
- 📕 🔲 📕 📕 📕 📕
- Perimeter and area measurement
- 🗾 🛛 Jobs and fields database
- Compatible with AvMap USB External camera (not included)